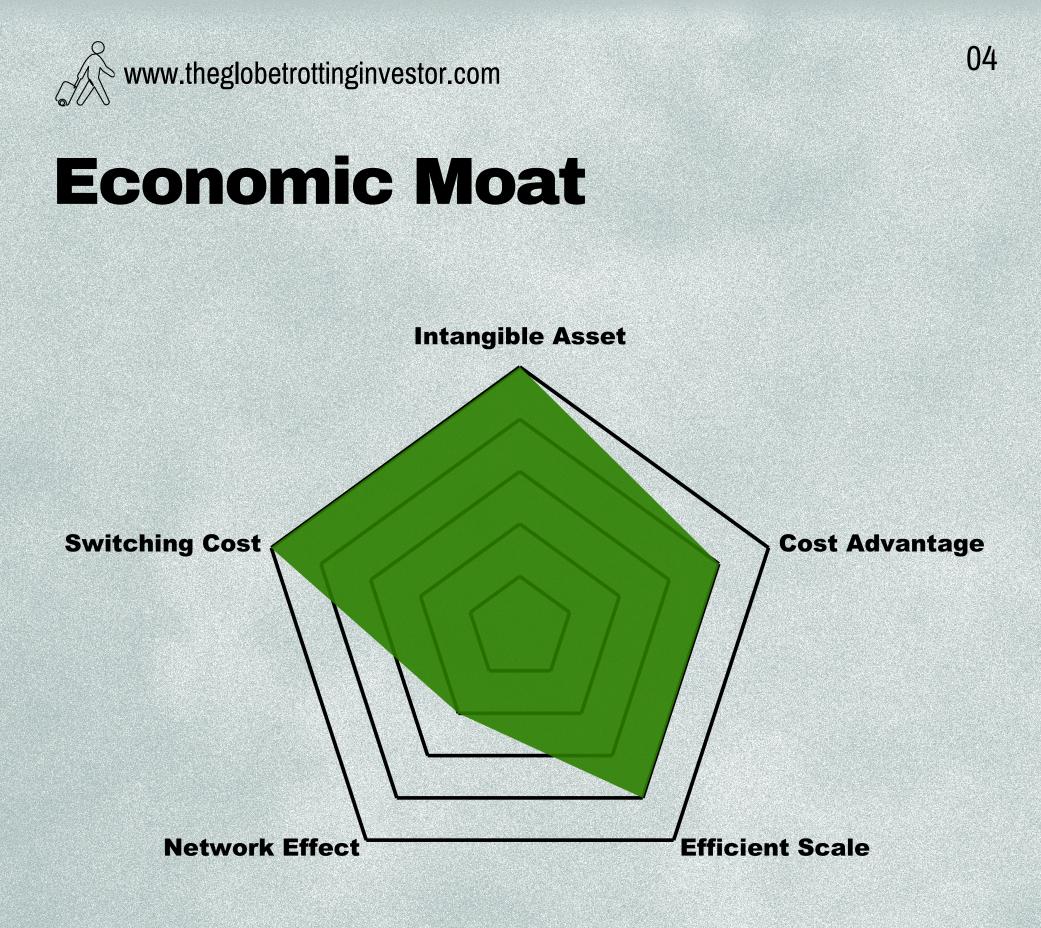

#### Economic moat: Wide

There are many ways to identify a company's economic moat, but I focus on the above 5 types. The rating is purely subjective, and it is based on my in-depth understanding and analysis of the company.