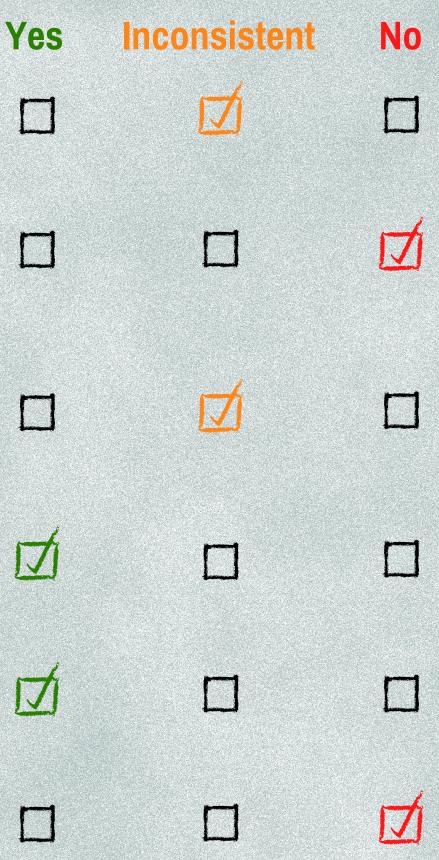

#### Performance

|                                                                                          | 100 |
|------------------------------------------------------------------------------------------|-----|
| Revenue growing YoY for the past 5 years consistently?                                   |     |
| Net income growing YoY for the past 5 years consistently?                                |     |
| Cash flow from operating<br>activities growing YoY for the<br>past 5 years consistently? |     |
| Free cash flow is positive for the past 5 years?                                         | Í   |
| Gross margin % is consistent/<br>growing for the past 5 years?                           | Ø   |
| EPS growing for the past 5 years?                                                        |     |