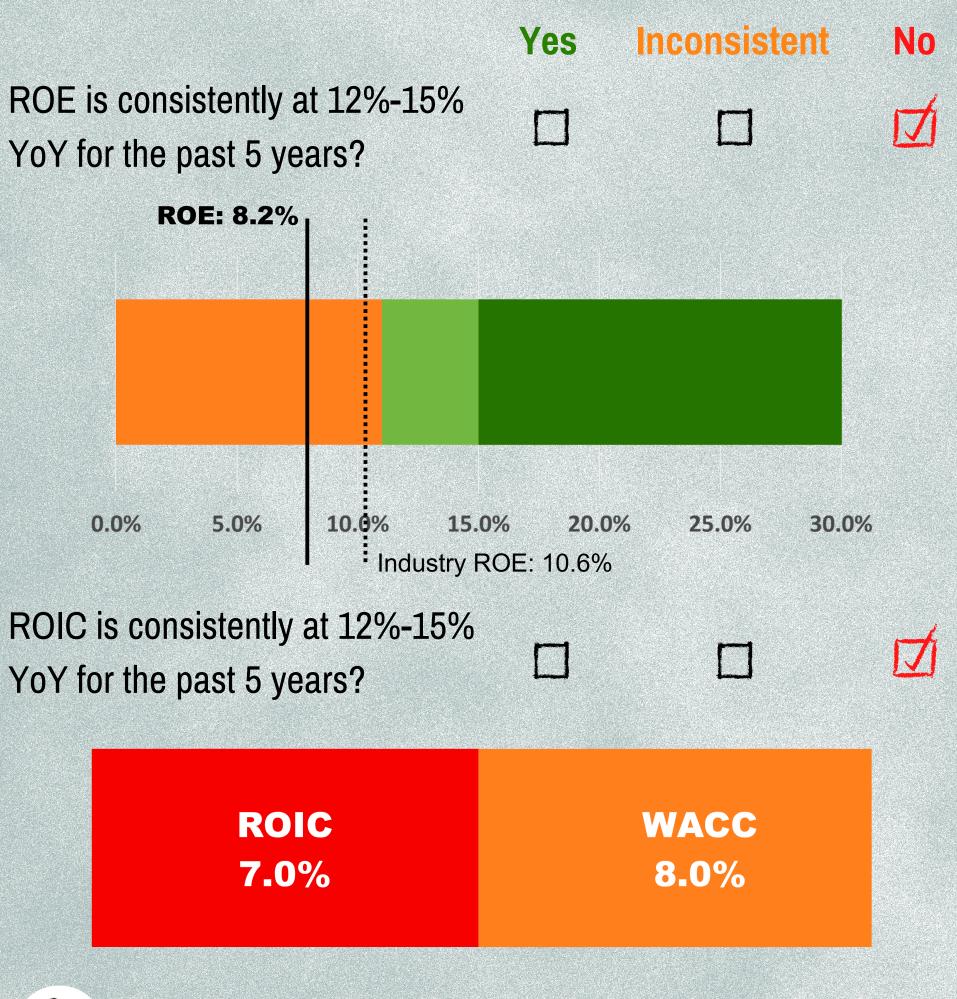

| 100 |
|------------------------------------------------------------------------------------------|-----|
| Revenue growing YoY for the past 5 years consistently?                                   |     |
| Net income growing YoY for the past 5 years consistently?                                |     |
| Cash flow from operating<br>activities growing YoY for the<br>past 5 years consistently? |     |
| Free cash flow is positive for the past 5 years?                                         | Í   |
| Gross margin % is consistent/<br>growing for the past 5 years?                           | Ø   |
| EPS growing for the past 5 years?                                                        |     |









## **Management Effectiveness**









### **Financial Health**







## **Relative Valuation**







The Globetrotting Investor Ben, MBA | Value Investing

© Copyright



www.theglobetrottinginvestor.com

## **Intrinsic Valuation**

#### Estimated intrinsic value: \$79.02

Value is calculated using discounted cash flow method (taking into account their cash and debt) and scenario planning. Average free cash flow used: USD\$1,200M Projected growth rate: 7% Beta: 0.9 Discount rate: 7.5% Date of calculation: 14 Apr 2024 Estimated intrinsic value of Zimmer Biomet

9.02

\$102.00

Uncertainty: Mid

#### 30% Margin of Safety

Price range after the margin of safety

## <\$56.00

Visit my website to learn more.

The Globetrotting Investor Ben, MBA | Value Investing



\$149.25

---->

52 weeks range

#### The Globetrotting I